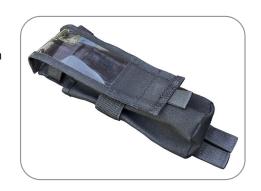

## EBS ACCESSORIES

EBS Pocket with Molle system

5836-264

EBS demand valve holder

5836-262