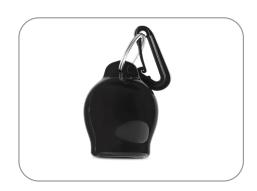

## EBS ACCESSORIES

EBS Pocket with Molle system

5836-264

EBS demand valve holder

5836-262