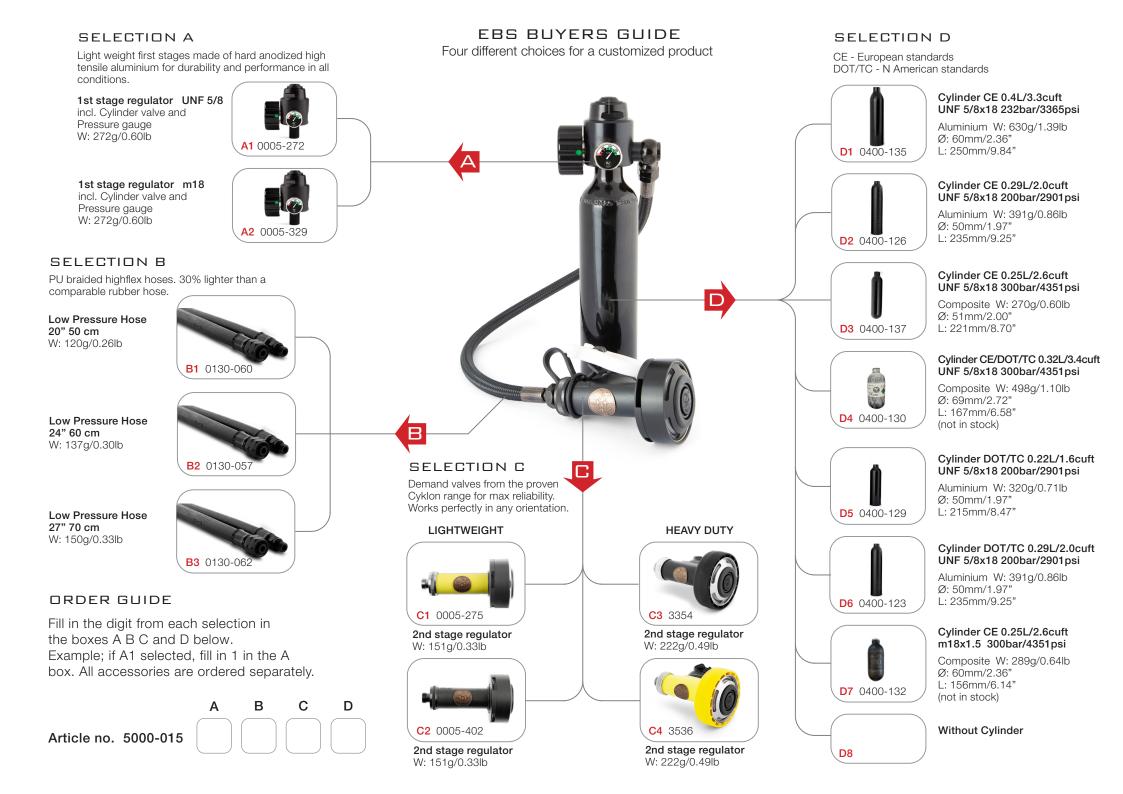

# EBS MKII

**Emergency Breathing System** 

# BUYERS GUIDE

Version 2.1





#### **FEATURES**

- Breathing guaranteed in all orientations, ambidextrous demand valve
- Cold water approved
- Tested to 75lpm
- Possibility of customization
- Technical service available
- Easy and low-cost maintenance
- Light weight <1kg
- Made in Sweden

This **Poseidon EBS MkII** is an EN 4856 Category A underwater escape device.

The Poseidon EBS is intended for use as a generic underwater escape device but can be used as a helicopter escape device to assist aircrew members or passengers in making an emergency egress from a submerged aircraft. Due to its limited air volume, it is not intended egressing from depths greater than 10 meters.

| General                                |                                                |
|----------------------------------------|----------