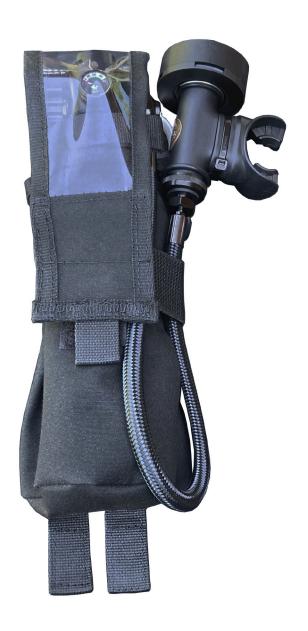

## EBS ACCESSORIES

EBS Pocket with Molle system

5836-264

EBS demand valve holder

5836-262