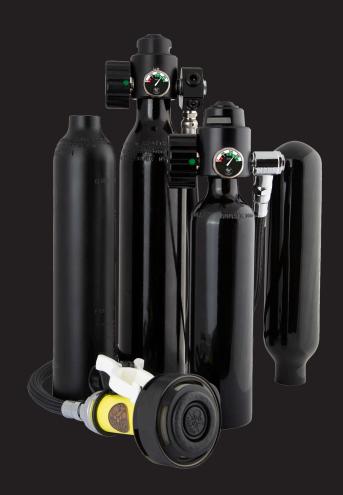

# EBS MKII

**Emergency Breathing System** 

#### **FEATURES**

- Breathing guaranteed in all orientations, ambidextrous demand valve
- Cold water approved
- Tested to 75lpm
- Possibility of customization
- Technical service available
- Easy and low-cost maintenance
- Light weight <1kg
- Made in Sweden

This **Poseidon EBS MkII** is an EN 4856 Category A underwater escape device.

The Poseidon EBS is intended for use as a generic underwater escape device but can be used as a helicopter escape device to assist aircrew members or passengers in making an emergency egress from a submerged aircraft. Due to its limited air volume, it is not intended egressing from depths greater than 10 meters.