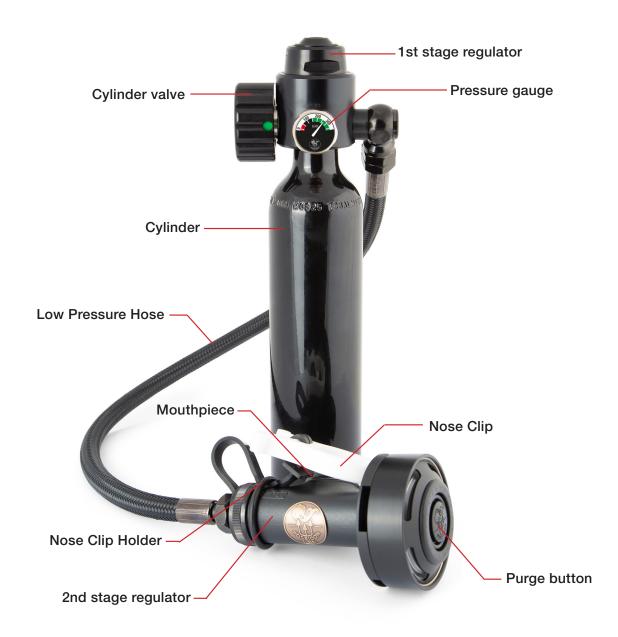

king pressure               | 300 Bar (4351 psi)                             |
| Cold water performance                 | >4deg C                                        |
| Cleaned to hydrocarbon levels <50mg/m2 | No                                             |
| O-ring materials                       | Nitrile, EPDM                                  |
| Lubricants                             | Poseidon Regulator grease 8516 & silicone oil. |
| Warranty                               | 12 months                                      |
| Total weight                           | 813 g / 28,7 Oz                                |







The Poseidon EBS is tested against EN4856 ColdWater and CAP1034 Emergency Breathing System standard by Civil Aviation Authority (CAA).

#### FUNCTIONAL OVERVIEW



## SELECTION OF FILLING ADAPTORS FOR EBS MKII 5000-015

### **EXTERNAL SOURCE**



## EBS ACCESSORIES



EBS Pocket with Molle system

5836-264



EBS demand valve holder

5836-262