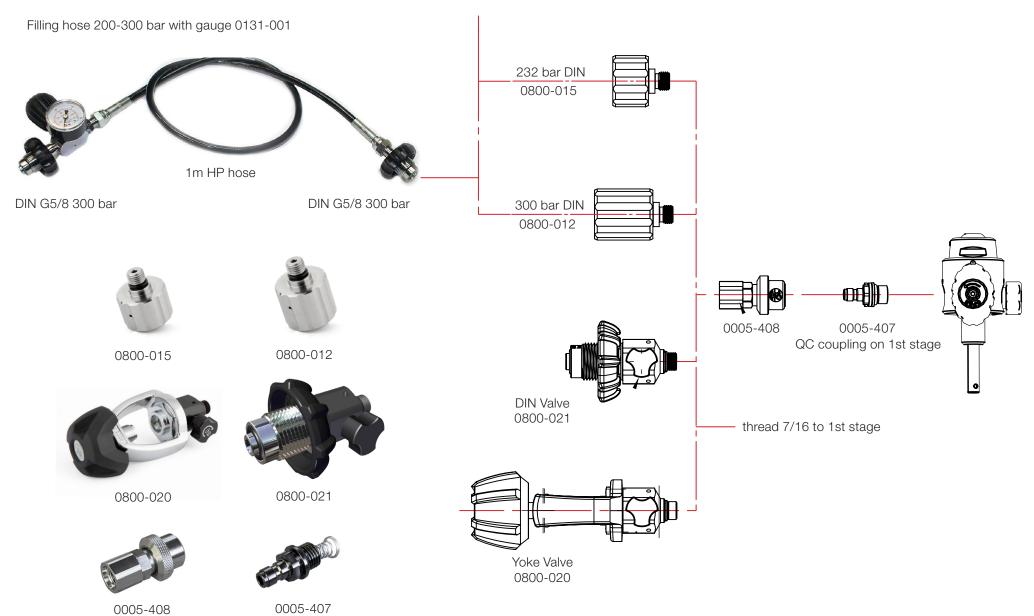

ld water performance                 | >4deg C                                        |
| Cleaned to hydrocarbon levels <50mg/m2 | No                                             |
| O-ring materials                       | Nitrile, EPDM                                  |
| Lubricants                             | Poseidon Regulator grease 8516 & silicone oil. |
| Warranty                               | 12 months                                      |
| Total weight                           | 813 g / 28,7 Oz                                |







The Poseidon EBS is tested against EN4856 ColdWater and CAP1034 Emergency Breathing System standard by Civil Aviation Authority (CAA).

#### FUNCTIONAL OVERVIEW



## SELECTION OF FILLING ADAPTORS FOR EBS MKII 5000-015

### **EXTERNAL SOURCE**



## EBS ACCESSORIES



EBS Pocket with Molle system

5836-264



EBS demand valve holder

5836-262