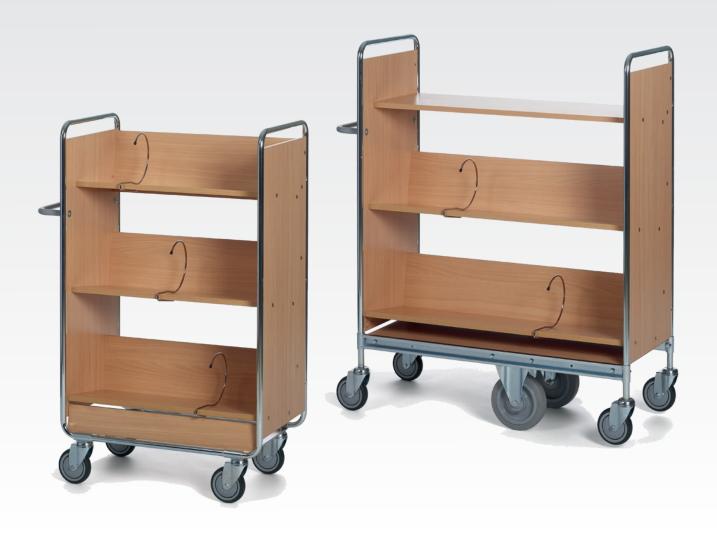

## FILING TROLLEY, BEECH, THREE FILE SHELVES

Chassis made of 22 mm chrome tubing with rounded edges. Hard-wearing wood laminate shelves. Thickness: 19 mm at back, 12 mm in shelf panel. One file support per shelf in standard version. \*Available with sturdy load-bearing wheels and guide wheels centrally mounted underneath the trolley. This makes the trolley easy to turn even with a heavy load. (See small picture). Max. load: 150-250 kg depending on wheel system used. Four swivel wheels with grey rubber tyres 125x32 mm, ball bearing hubs and safety guard. The sturdier type of wheels are supplemented with two centrally mounted wheels with grey elastic rubber tyres 200x48 mm, ball bearing hubs.

## FILING TROLLEY, BEECH, TWO FILE SHELVES AND PRODUCT RESTING SHELF

Chassis made of 22 mm chrome tubing with rounded edges. Hard-wearing wood laminate shelves. Thickness: 19 mm at back, 12 mm in shelf panel. One file support per shelf in standard version. \*Available with sturdy load-bearing wheels and guide wheels centrally mounted underneath the trolley. This makes the trolley easy to turn even with a heavy load. (See small picture). Max. load: 150-250 kg depending on wheel system used. Four swivel wheels with grey rubber tyres 125x32 mm, ball bearing hubs and safety guard. The sturdier wheels are supplemented with two centrally mounted wheels with grey elastic rubber tyres 200x48 mm, ball bearing hubs.