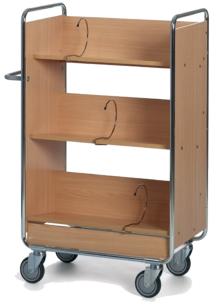

## FILING TROLLEY, BEECH, THREE FILE SHELVES

Chassis made of 22 mm chrome tubing with rounded edges. Hard-wearing wood laminate shelves. Thickness: 19 mm at back, 12 mm in shelf panel. One file support per shelf in standard version. \*Available with sturdy load-bearing wheels and guide wheels centrally mounted underneath the trolley. This makes the trolley easy to turn even with a heavy load. (See small picture). Max. load: 150-250 kg depending on wheel system used. Four swivel wheels with grey rubber tyres 125x32 mm, ball bearing hubs and safety guard. The sturdier type of wheels are supplemented with two centrally mounted wheels with grey elastic rubber tyres 200x48 mm, ball bearing hubs.