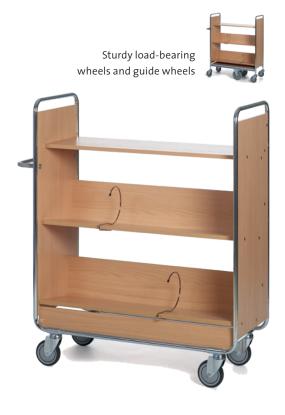

## FILING TROLLEY, BEECH, TWO FILE SHELVES AND PRODUCT RESTING SHELF

Chassis made of 22 mm chrome tubing with rounded edges. Hard-wearing wood laminate shelves. Thickness: 19 mm at back, 12 mm in shelf panel. One file support per shelf in standard version. \*Available with sturdy load-bearing wheels and guide wheels centrally mounted underneath the trolley. This makes the trolley easy to turn even with a heavy load. (See small picture). Max. load: 150-250 kg depending on wheel system used. Four swivel wheels with grey rubber tyres 125x32 mm, ball bearing hubs and safety guard. The sturdier wheels are supplemented with two centrally mounted wheels with grey elastic rubber tyres 200x48 mm, ball bearing hubs.